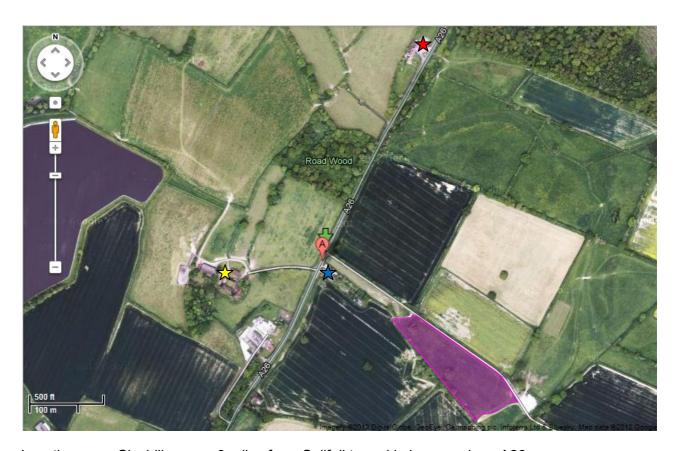

## **Summer Bash Location - The pink field**

= The Old Ship Inn

★ = Clayhill Farm

★ = Clayhill Cottages

Location: Clayhill approx 3 miles from Cuilfail tunnel in Lewes, along A26

Coordinates to the turning at point A: 50.916712,0.057871

Post Code: BN8 5SJ (this belongs to the farmhouse further up the track)

Directions from Lewes: From the Cuilfail tunnel roundabout, take the second exit towards Ringmer. Go past Earwig corner, staying on A26, past Wellingham Lane herb gardens on the left, past the second turn off to Ringmer on the right, past the signs to the Cock Inn, past the United service station, then Upper Clay Hill Farm is on you left, and just opposite this are some cottages called Upper Clay Hill Cottages, with a farm track running beside (after) them. This is the track to the field. If you get to the Old Ship Pub you have gone too far.